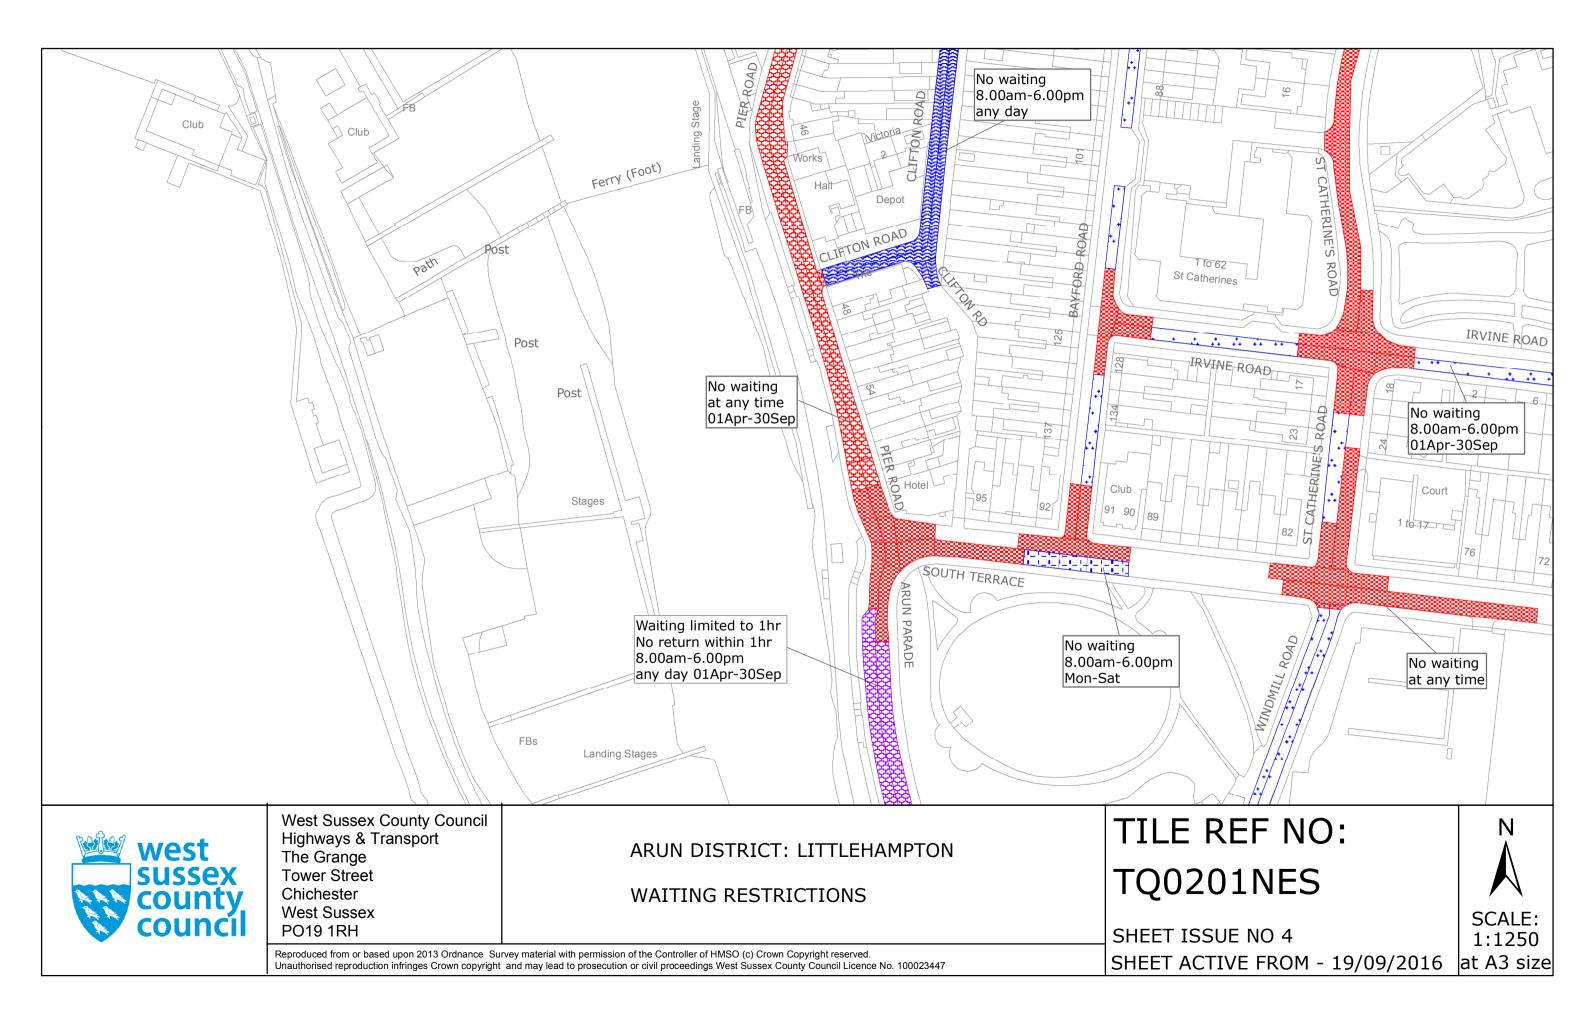

#### **FIRST SCHEDULE** Plans to be Replaced

TQ0201NES (Issue Number 3) TQ0201SEN (Issue Number 1)

#### SECOND SCHEDULE **Replacement Plans**

TO0201NES (Issue Number 4) TQ0201SEN (Issue Number 2)

THE Common Seal of THE WEST SUSSEX COUNTY COUNCIL was hereto affixed the FIFTEENTH

2016

day of SEPTEMBER

Authorised Signatory JEA9005-MM