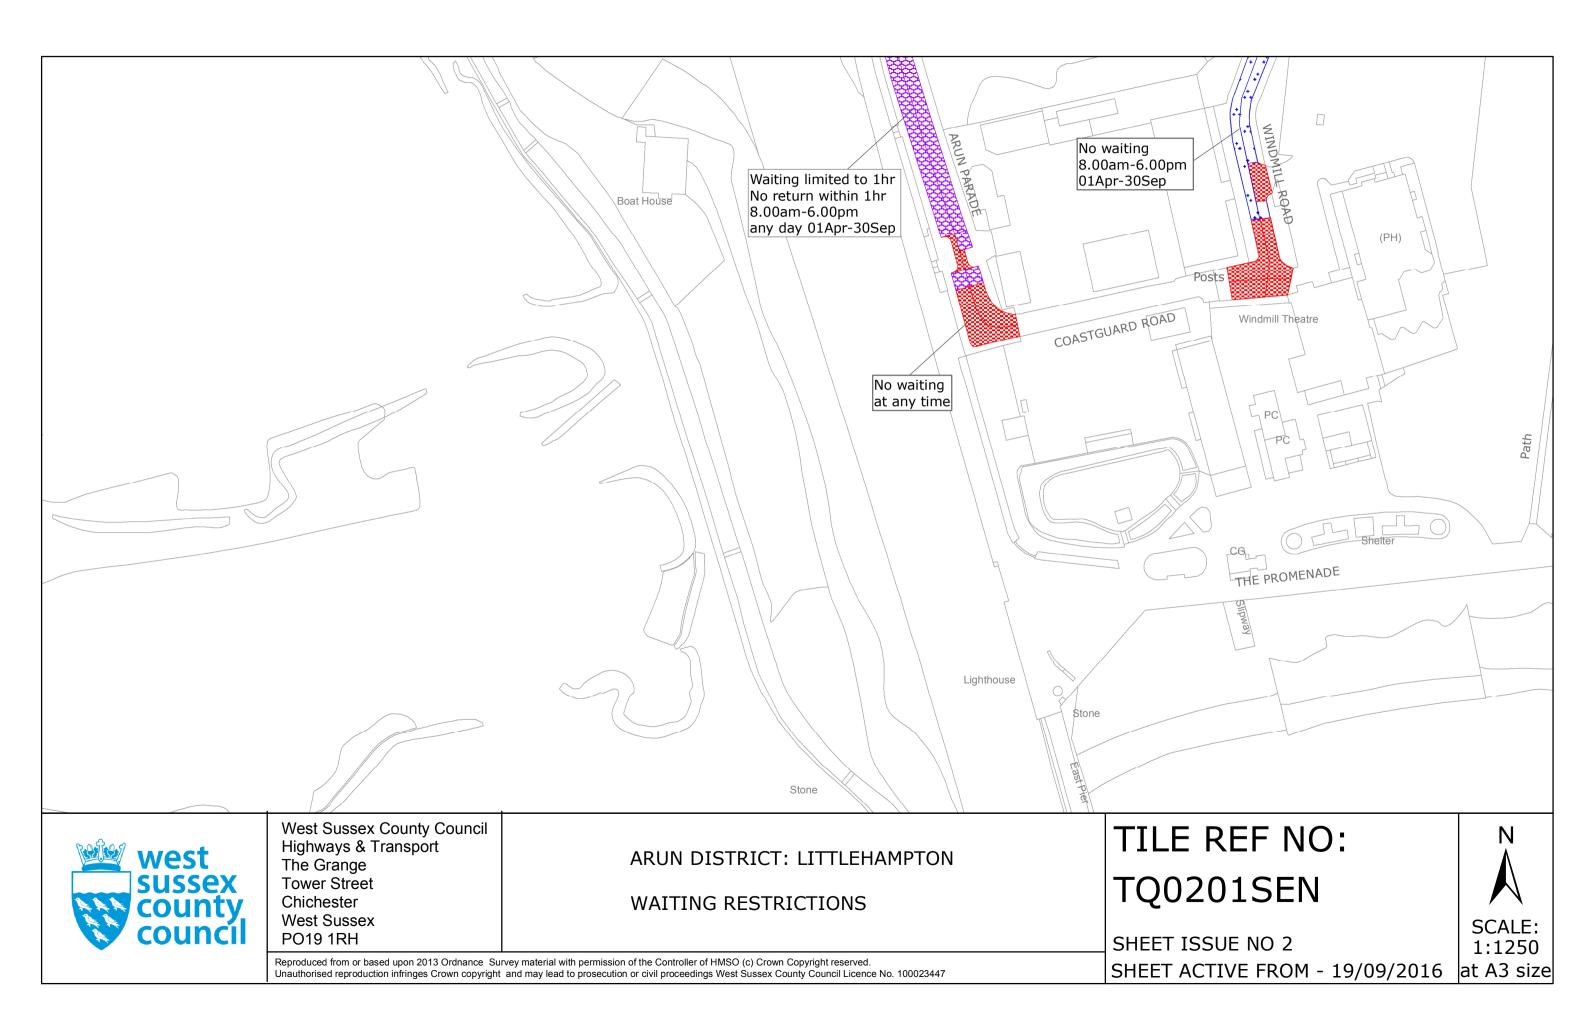

### **Key for Waiting Restrictions**

All areas over which the provision of the orders apply are defined by the shaded areas as shown on the following plans plus a contiguous area not indicated on the plans of verge and/or footway between the carriageway edge and the highway boundary. The plans in this schedule are based upon grid references of the Ordnance Survey National Grid defined by the OSGB 36 triangulation.

### Prohibition of waiting at any time

### **Free Limited Waiting**

Waiting limited to 1hr No return within 1hr 8.00am-6.00pm any day 01Apr-30Sept

### 19 September 2016

No waiting 8.00am-6.00pm 01Apr-30Sept

#### **FIRST SCHEDULE** Plans to be Replaced

TQ0201NES (Issue Number 3) TQ0201SEN (Issue Number 1)

#### SECOND SCHEDULE **Replacement Plans**

TO0201NES (Issue Number 4) TQ0201SEN (Issue Number 2)

THE Common Seal of THE WEST SUSSEX COUNTY COUNCIL was hereto affixed the FIFTEENTH

2016

day of SEPTEMBER

Authorised Signatory JEA9005-MM