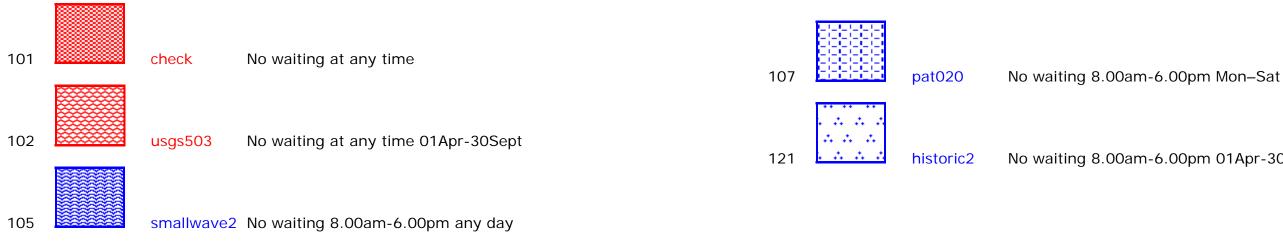

### **Key for Waiting Restrictions**

All areas over which the provision of the orders apply are defined by the shaded areas as shown on the following plans plus a contiguous area not indicated on the plans of verge and/or footway between the carriageway edge and the highway boundary. The plans in this schedule are based upon grid references of the Ordnance Survey National Grid defined by the OSGB 36 triangulation.

### Prohibition of waiting at any time

### **Free Limited Waiting**

Waiting limited to 1hr No return within 1hr 8.00am-6.00pm any day 01Apr-30Sept

### 19 September 2016

No waiting 8.00am-6.00pm 01Apr-30Sept